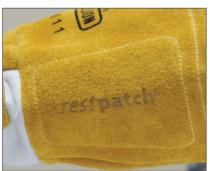

**RestPatch**® wrist padding for comfort & extra insulation

**DragPatch®** side padding for insulation & abrasion resistance

**Kevlar**® flame-resistant stitching throughout