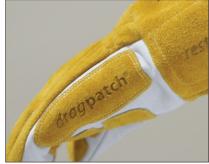

## REINFORCED FOR LONG-LASTING PROTECTION & COMFORT

The GM1611 is loaded with extra padding and reinforcements that provide durability, more protection, and enhanced comfort. Unique leather patches add durability to the palm, thumb, and index finger, while the Black Stallion® exclusive DragPatch® and RestPatch® offer comfort and abrasion resistance.

### **FEATURES & BENEFITS**

- Soft & durable grain cowhide palm
- Abrasion resistant split cowhide back
- Reinforced patched palm, thumb, & index finger
- DragPatch® padded side reinforcement
- RestPatch® wrist padding for comfort
- Kevlar® stitching throughout
- Sizes: S-2XL

**RestPatch**® wrist padding for comfort & extra insulation

**DragPatch®** side padding for insulation & abrasion resistance

**Kevlar**® flame-resistant stitching throughout