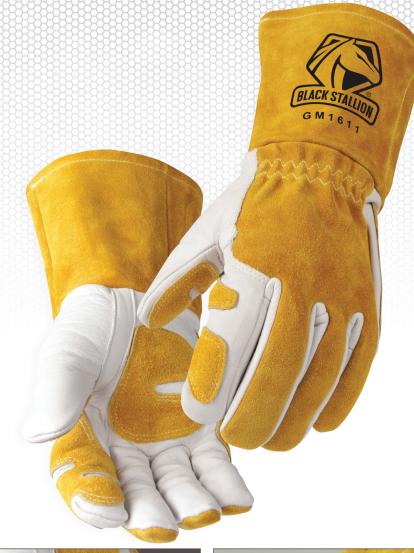

### **GM1611 MIG Glove**

## REINFORCED FOR LONG-LASTING PROTECTION & COMFORT

The GM1611 is loaded with extra padding and reinforcements that provide durability, more protection, and enhanced comfort. Unique leather patches add durability to the palm, thumb, and index finger, while the Black Stallion® exclusive DragPatch® and RestPatch® offer comfort and abrasion resistance.

### **FEATURES & BENEFITS**

- Soft & durable grain cowhide palm
- Abrasion resistant split cowhide back
- Reinforced patched palm, thumb, & index finger
- DragPatch® padded side reinforcement
- RestPatch® wrist padding for comfort
- Kevlar® stitching throughout
- Sizes: S-2XL