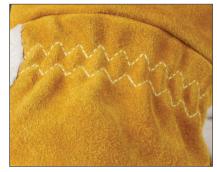

### **FEATURES & BENEFITS**

- Soft & durable grain cowhide palm
- Abrasion resistant split cowhide back
- Reinforced patched palm, thumb, & index finger
- DragPatch® padded side reinforcement
- RestPatch® wrist padding for comfort
- Kevlar® stitching throughout
- Sizes: S-2XL

**RestPatch**® wrist padding for comfort & extra insulation

**DragPatch®** side padding for insulation & abrasion resistance

**Kevlar**® flame-resistant stitching throughout